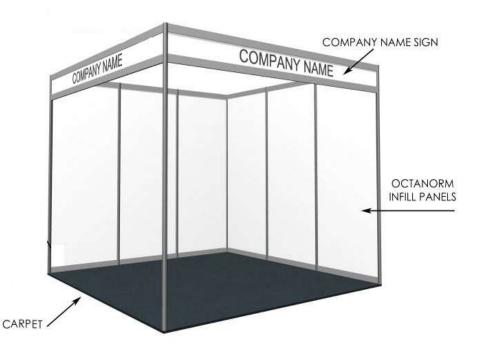

## Hace Hotel Expo 2023

Space Only Rate: US \$240 Per m2 Space and Shell Scheme Rate : US \$260 Per m2 White Octanorm Walls , Carpet , Fascia and Nameboard

## Shell Scheme Stand Details

Octanorm Shell Scheme "Layouts"

Hace – Hotel Expo 2023 have put together shell scheme packages which include basic stand furniture and lighting for those companies who require a quick and simple way of exhibition.